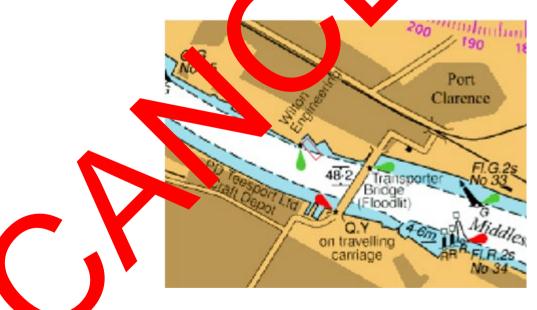

## PORT CLARENCE INSET BERTH LOAD OUT OPERATIONS

PD Teesport hereby gives notice that the MV "Topaz Pechora" will arrive at Por Clarence Inset Berth on or about Sunday 16 March to undertake loadent operations on Leasy 17 March. The vessel is expected to be alongside for up to 36 hours.

Mariners are advised to navigate with caution as the vessel word de into the navigable channel by approximately 25 metres.

Slow passing is requested within the area of operations show marked in red below and no passing is permitted during the load out period.